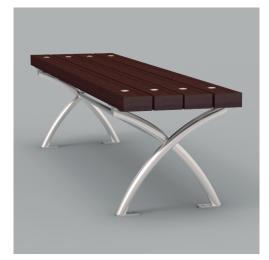

### **DSA Sfera**

#### B-016-AI-PR-SR

| Material and Colors |                                                             |                         |
|---------------------|-------------------------------------------------------------|-------------------------|
| Stainless steel     | Recycled plastic                                            |                         |
| Finish:<br>Polished | General Dimensions:<br>He: 16.92" / Wi: 16.92" / Le: 70.86" | <b>Weight:</b> 77.16 lb |

Mesuares in inches