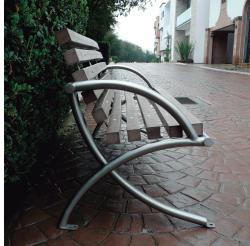

#### **B-016-AI-PR-CR-CDB**

| Material and Colors |                                                             |                          |
|---------------------|-------------------------------------------------------------|--------------------------|
| Stainless steel     | Recycled plastic                                            |                          |
| Finish:<br>Polished | General Dimensions:<br>He: 28.74" / Wi: 27.55" / Le: 70.86" | <b>Weight:</b> 127.86 lb |

Mesuares in inches