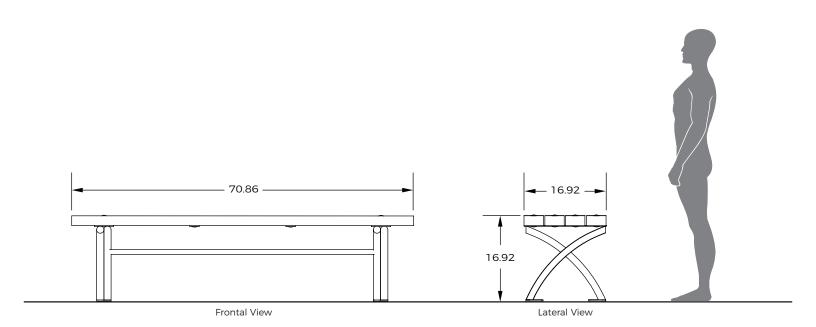

### **DSA Sfera**

#### B-016-AI-PR-SR

| Material and Colors |                                                             |                         |
|---------------------|-------------------------------------------------------------|-------------------------|
| Stainless steel     | Recycled plastic                                            |                         |
| Finish:<br>Polished | General Dimensions:<br>He: 16.92" / Wi: 16.92" / Le: 70.86" | <b>Weight:</b> 77.16 lb |

Mesuares in inches