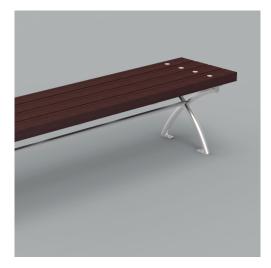

### **DSA Sfera**

#### B-016-AI-PR-SR

| Material and Colors |                                                             |                         |
|---------------------|-------------------------------------------------------------|-------------------------|
| Stainless steel     | Recycled plastic                                            |                         |
| Finish:<br>Polished | General Dimensions:<br>He: 16.92" / Wi: 16.92" / Le: 70.86" | <b>Weight:</b> 77.16 lb |

Mesuares in inches