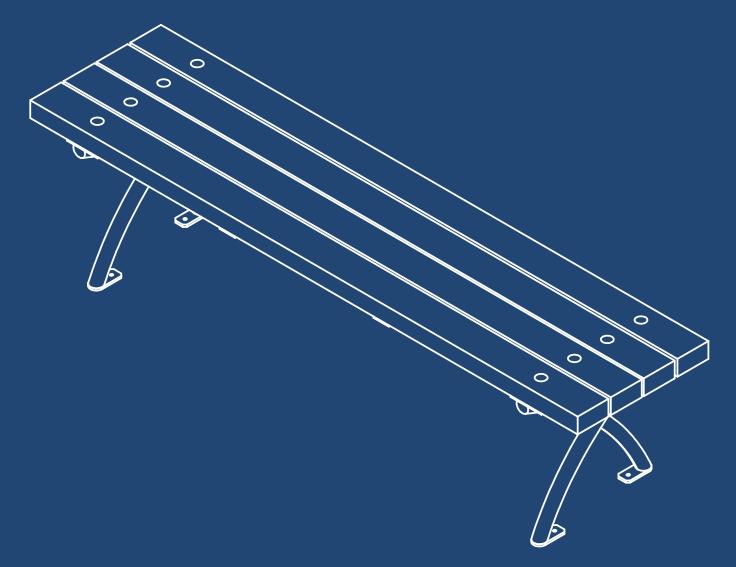

#### B-016-AI-PR-SR

| Material and Colors |                                                             |                         |
|---------------------|-------------------------------------------------------------|-------------------------|
| Stainless steel     | Recycled plastic                                            |                         |
| Finish:<br>Polished | General Dimensions:<br>He: 16.92" / Wi: 16.92" / Le: 70.86" | <b>Weight:</b> 77.16 lb |

Mesuares in inches