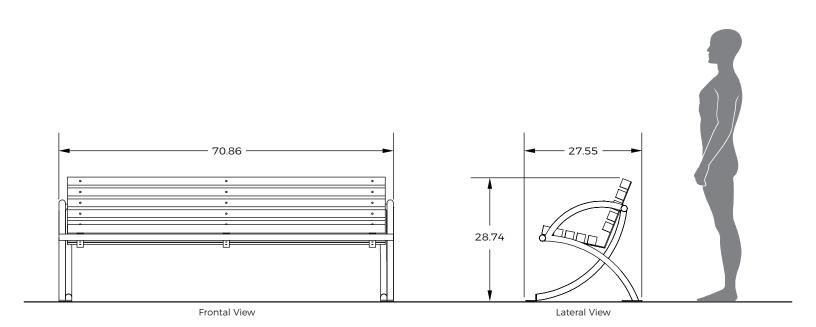

#### **B-016-AI-PR-CR-CDB**

| Material and Colors |                                                             |                          |
|---------------------|-------------------------------------------------------------|--------------------------|
| Stainless steel     | Recycled plastic                                            |                          |
| Finish:<br>Polished | General Dimensions:<br>He: 28.74" / Wi: 27.55" / Le: 70.86" | <b>Weight:</b> 127.86 lb |

Mesuares in inches