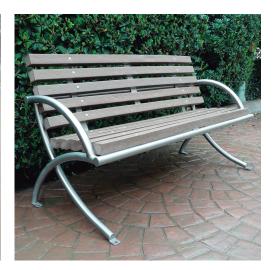

# **DSA Sfera**

B-016-AI-PR

## **DSA Sfera**

#### **B-016-AI-PR-CR-CDB**

| Material and Colors |                                                             |                          |
|---------------------|-------------------------------------------------------------|--------------------------|
| Stainless steel     | Recycled plastic                                            |                          |
| Finish:<br>Polished | General Dimensions:<br>He: 28.74" / Wi: 27.55" / Le: 70.86" | <b>Weight:</b> 127.86 lb |