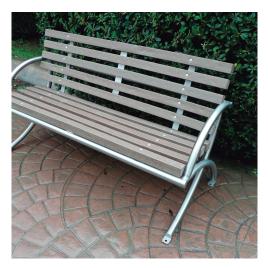

#### **B-016-AI-PR-CR-CDB**

| Material and Colors |                                                             |                          |
|---------------------|-------------------------------------------------------------|--------------------------|
| Stainless steel     | Recycled plastic                                            |                          |
| Finish:<br>Polished | General Dimensions:<br>He: 28.74" / Wi: 27.55" / Le: 70.86" | <b>Weight:</b> 127.86 lb |

Mesuares in inches